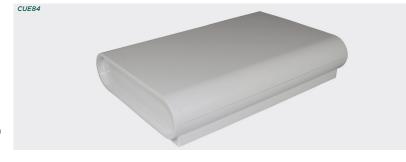

## **Product overview**

ABS round shaped case, suitable for wall mounting, home energy systems and home automation.

- Snap-fit enclosures no screws required
- Surface mount knockout option
- · Available in two sizes
- Internal pillars for PCB mounting
- Applications in home energy, home automation and control units
- 84 series has been designed to meet the requirements of IP40

| SPECIFICATION          |                                                              |  |  |
|------------------------|--------------------------------------------------------------|--|--|
| Materials              | ABS as standard UL94-HB                                      |  |  |
| Operating temperature  | -10°C to +60°C                                               |  |  |
| Standard colours       | White                                                        |  |  |
| Protection class       | 84 series has been designed to meet the requirements of IP40 |  |  |
| Standard unit includes | Base and lid                                                 |  |  |