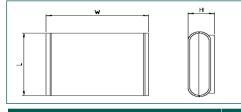

| CB WHITE  | LENGTH | WIDTH | неібнт |
|-----------|--------|-------|--------|
| CDT8401WH | 110mm  | 140mm | 35mm   |
| CDT8402WH | 125mm  | 180mm | 35mm   |